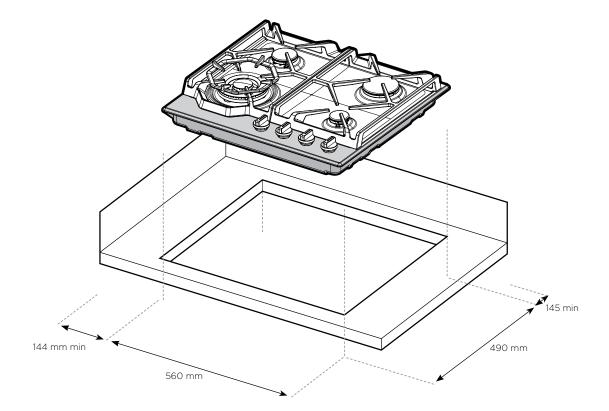

## 60cm gas cooktops

WHG644SC, WHG648SC

NOTE: Distances shown to adjacent walls/surfaces are for the distance to a combustible surface. If the surface is not combustible the measurement can be smaller than that shown.

| Product (below bench) WxDxH (mm) | 595 x 530 x 55 |
|----------------------------------|----------------|
| Cut-out WxD (mm)                 | 560 x 490      |
| Gas supply location              | Left           |